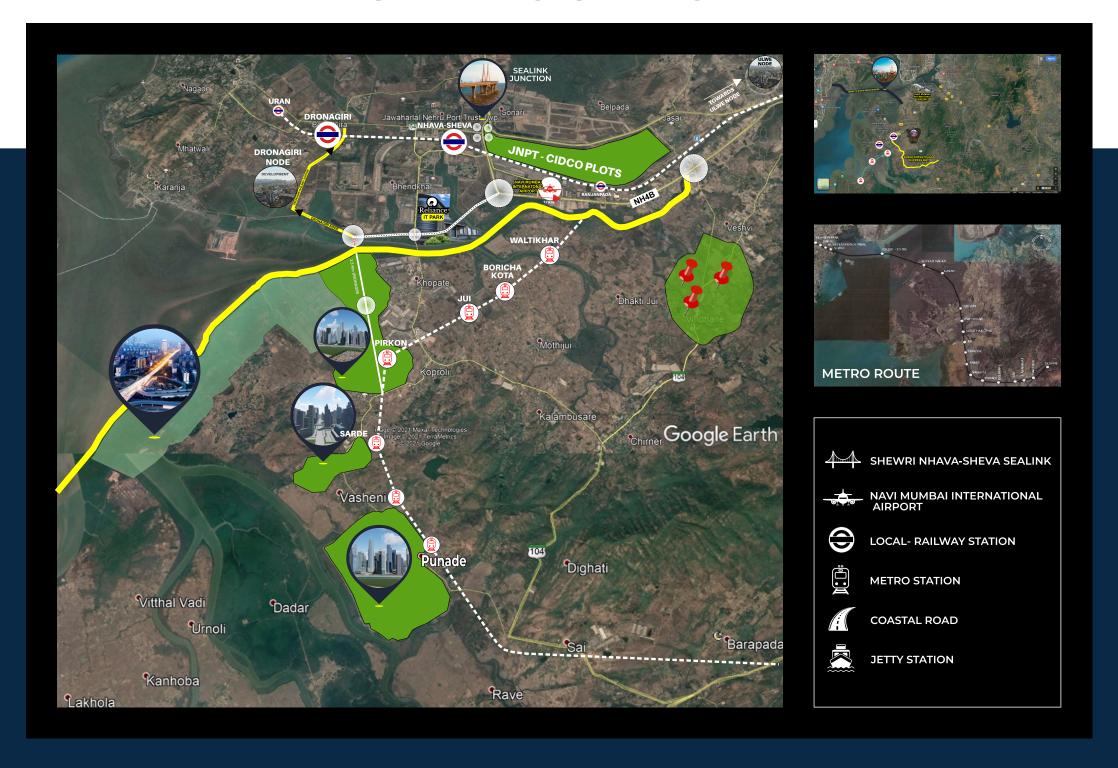

## SITE LOCATION

## **LOCATION HIGHLIGHTS**

- (1) Walking Distance From Sealink Junction
- (2) 10 min. Distance From Navi Mumbai International Airport
- (3) 5 min. From Ulwe & Dronagiri Node
- (4) Sealink 25 min. From Mumbai CSMT
- (5) 30 min. From Navi Mumbai Municipal Corporation
- (6) 3min. distance from Metro Junction

सिलिंग जंक्शन, JNPT, इंटरनॅशनल एअरपोर्ट, लोकल - मेट्रो स्टेशन, हायवे जवळ सिलींक ब्रिजद्वारे मुंबईचा स्पर्श झाल्यावर सोनं होणाऱ्या नशीबवान जागेत आपल्या हक्काचे घर घ्या...

- सिलिंक ब्रिजचे 85% काम पूर्ण. लवकरच आपल्या सेवेसाठी उपलब्ध होणार NH-4B लगत
- नवी मुंबई इंटरनॅशनल एअरपोर्ट फक्त १५ मिनिटांच्या अंतरावर
- सिवुड्स -रांजणपाडा-न्हावा-शिवा द्रोणागिरी लोकल
- भरपूर इंटरनॅशनल रस्ते जे तुम्हाला मेन कनेक्टिव्हिटीला कनेक्ट करतील 📕 सावंतवाडी एक्सप्रेस वे टच स्मार्ट सिटी चे लोकेशन
- सिद्धिविनायक -धुतूम -सारडे पुनाडे -दुश्मी प्रेपोज्ड मेट्रो

- अलिबाग-विरार कॉरिडॉर लगत
- ЈИРТ, उलवे द्रोणागिरी नोड, मोठ-मोठया डेव्हलपमेंट
- सारडे व पुनाडेच्या मधून जाणारा प्रमुख जिल्हा मार्ग सरकारने नियोजित केला आहे

ISO 9001:2008

No.1 Land Banker of Navi Mumbai

**9804472444** <u>9804476444</u>