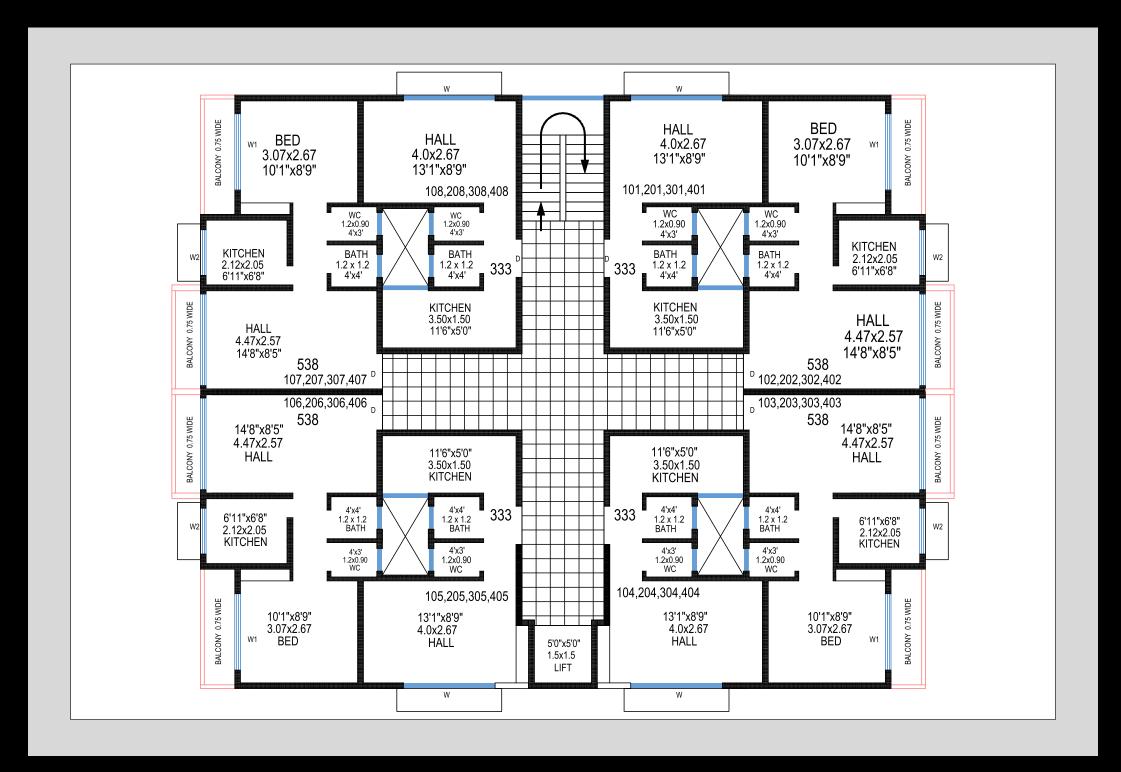

### **FLOOR PLAN**

### शहरालगत प्लॉट / फ्लॅट - सर्वोत्तम फायदा... सुंदर व सर्वात स्वस्त फ्लॅट

| Sr.<br>No | Details                                                  | PRE LAUNCH              |                 |
|-----------|----------------------------------------------------------|-------------------------|-----------------|
|           |                                                          | PRE LAUNCH SPACIOUS 1RK | PREMIUM 1BHK    |
| 1         | Saleable Area(in Sq.Ft.)                                 | 333                     | 538             |
| 2         | Carpet Area(in Sq.Ft.)                                   | 222                     | 358             |
| 3         | Rate Per Sq.Ft.                                          | 2800/-                  | 3000/-          |
|           | महामुंबई स्मार्ट सिटी मध्ये हजारो<br>फ्लॅट उपलब्ध होणार. | Rate                    | Rate            |
| 4         | वेगाने काम सुरू.                                         | 932,400/-               | Rs. 16,14000/-  |
| 5         |                                                          | UNDER CONSTRUCTION      |                 |
| 5         |                                                          | SPACIOUS 1RK            | PREMIUM 1BHK    |
| 6         | Saleable Area(in Sq.Ft.)                                 | 333                     | 538             |
| 7         | Carpet Area(in Sq.Ft.)                                   | 222                     | 358             |
| 8         | Rate Per Sq.Ft.                                          | 3000/-                  | 3200/-          |
| 9         |                                                          | Rate                    | Rate            |
| 9         |                                                          | Rs. 9,99,000/-          | Rs. 17,21,600/- |
| 10        | Tokan/Booking Amount Up to 1st Month                     | 1, 00,000/-             | 1, 00,000/-     |
| 11        | Up to 6th Month                                          | 1, 00,000/-             | 1, 00,000/-     |
| 12        | Up to 12th Month                                         |                         | 1, 00,000/-     |
| 13        | Total Booking Amount                                     | Rs. 200, 000/-          | Rs. 300, 000/-  |