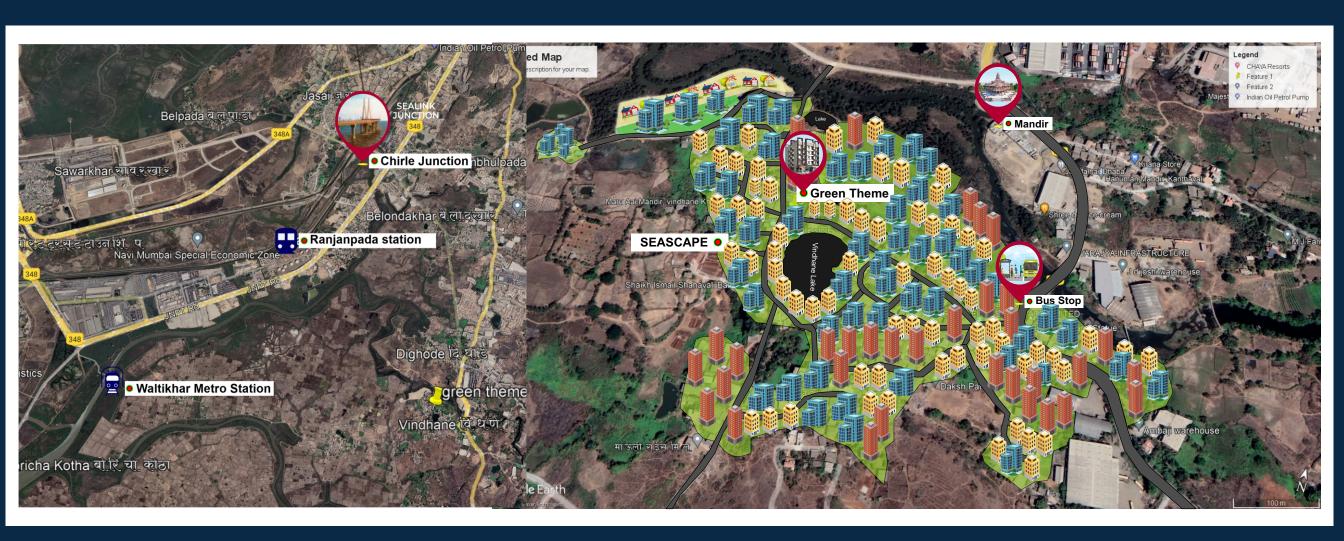

## SITE LOCATION

## **LOCATION HIGHLIGHTS**

- (1) Walking Distance From Sealink Junction
- (2) 10 min. Distance From Navi Mumbai International Airport
- (3) 5 min. From Ulwe & Dronagiri Node
- (4) Sealink 25 min. From Mumbai CSMT
- (5) 30 min. From Navi Mumbai Municipal Corporation
- (6) 3min. distance from Metro Junction