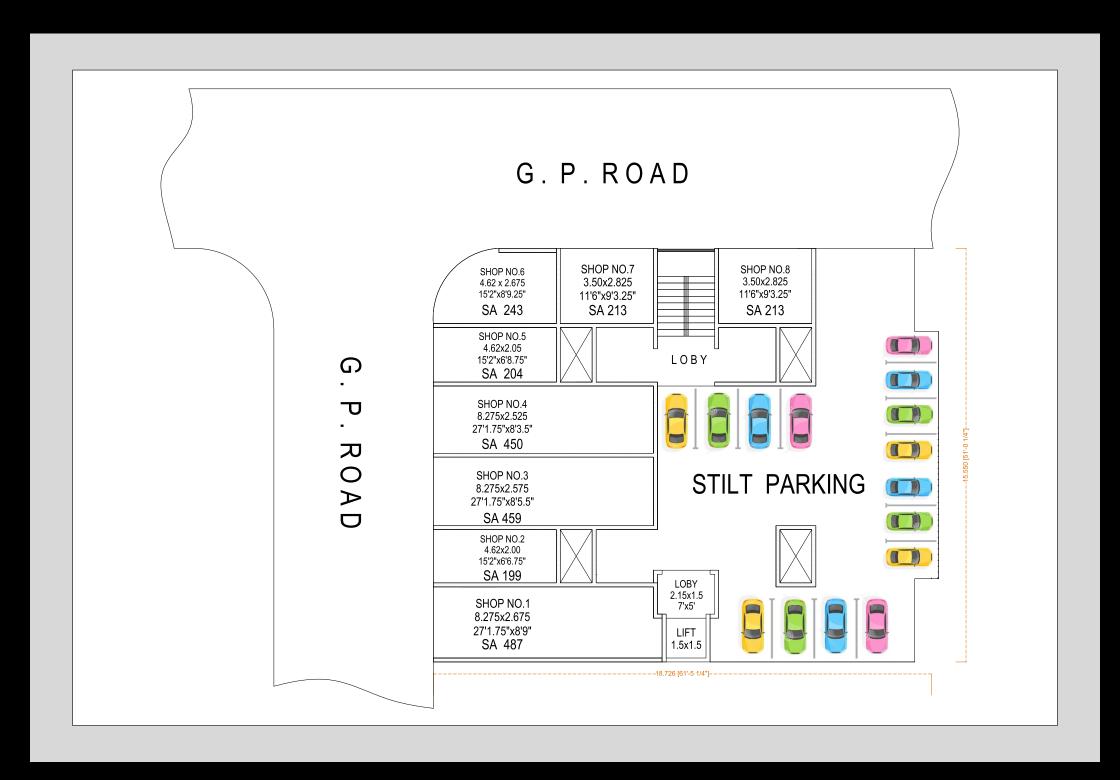

लोकेशन
- सिद्धिविनायक -धुतूम -सारडे पुनाडे -दुश्मी प्रेपोज्ड मेट्रो

- अलिबाग-विरार कॉरिडॉर लगत
- ЈИРТ, उलवे द्रोणागिरी नोड, मोठ-मोठया डेव्हलपमेंट
- सारडे व पुनाडेच्या मधून जाणारा प्रमुख जिल्हा मार्ग सरकारने नियोजित केला आहे



ISO 9001:2008

No.1 Land Banker of Navi Mumbai



**9804472444** <u>9804476444</u>

#### **Vashi Head Office:**

1003 / 1004, sec-19E, Ambience Court Vashi, Navi Mumbai 400703

#### **Belapur Corporate Office**

1106, sec-15 plot-87, Shelton cubix CBD Belapur 400614

\* कोणत्याही कारणामुळे बुकिंग रहू केल्यास १५% प्रोसेसिंग चार्ज कपात करून रक्कम १ ते २ वर्षात परत केली जाईल. Cha,/Cash स्वीकारण्याचे अधिकार एजेंट / असोसिएट यांना दिलेले नाहीत. ऑफिसमधून पक्की पावती घेतल्याशिवाय कोणतीही रक्कम प्राह्म धरली जाणार नाही.

### **FLOOR PLAN**



## **Ground Floor Layout Plan**



## SITE LOCATION



## **LOCATION HIGHLIGHTS**

- (1) Walking Distance From Sealink Junction
- (2) 10 min. Distance From Navi Mumbai International Airport
- (3) 5 min. From Ulwe & Dronagiri Node
- (4) Sealink 25 min. From Mumbai CSMT
- (5) 30 min. From Navi Mumbai Municipal Corporation
- (6) 3min. distance from Metro Junction









































# **Booking**









## **Kharedi khat**















# महामुंबई मध्ये हजारो फ्लॅट उपलब्ध होणार वेगाने काम सुरु.







# **Building Township**





**OUR ASSOCIATE** 

MAHA RERA No.A51700003241



ISO 9001:2008

No.1 Land Banker of Navi Mumbai

# © 9804478444



#### **Vashi Head Office:**

1004, sec-19E, Ambience Court Vashi, Navi Mumbai 400703

#### **Belapur Corporate Office**

1106, sec-15 plot-87, Shelton cubix CBD